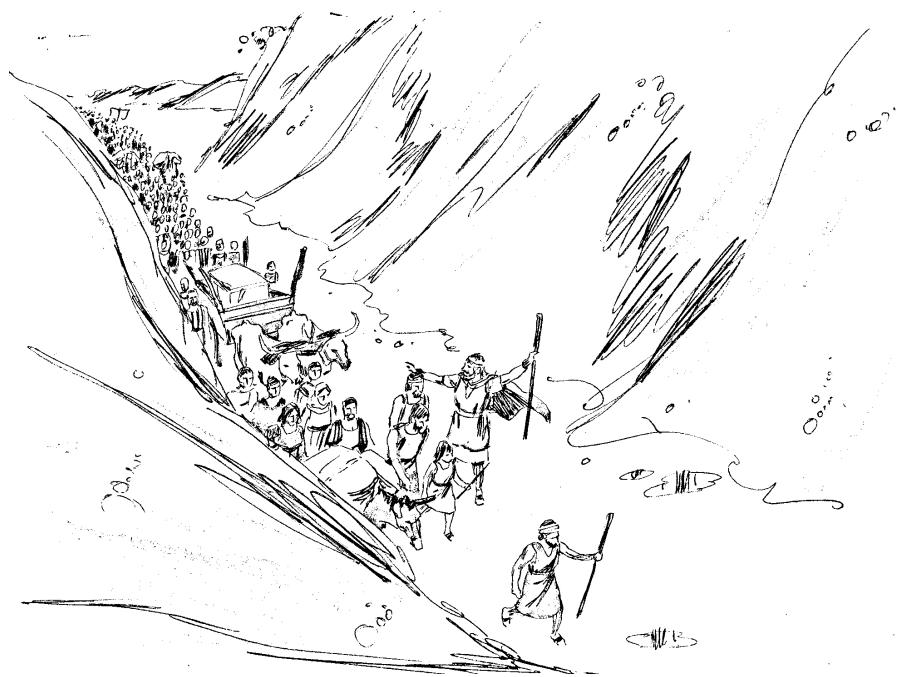

### **God Parts the Red Sea**

Exodus 13:21-22; 14:5-7, 10, 13-16, 19-26, 31; 15:1-2

This coloring page was adapted for The Worship, The Word & The Way curriculum at ResourceWell.org from an illustration at http://sweetpublishing.com © Sweet Publishing.

This material is reproducible for classroom or group use. Not for resale.