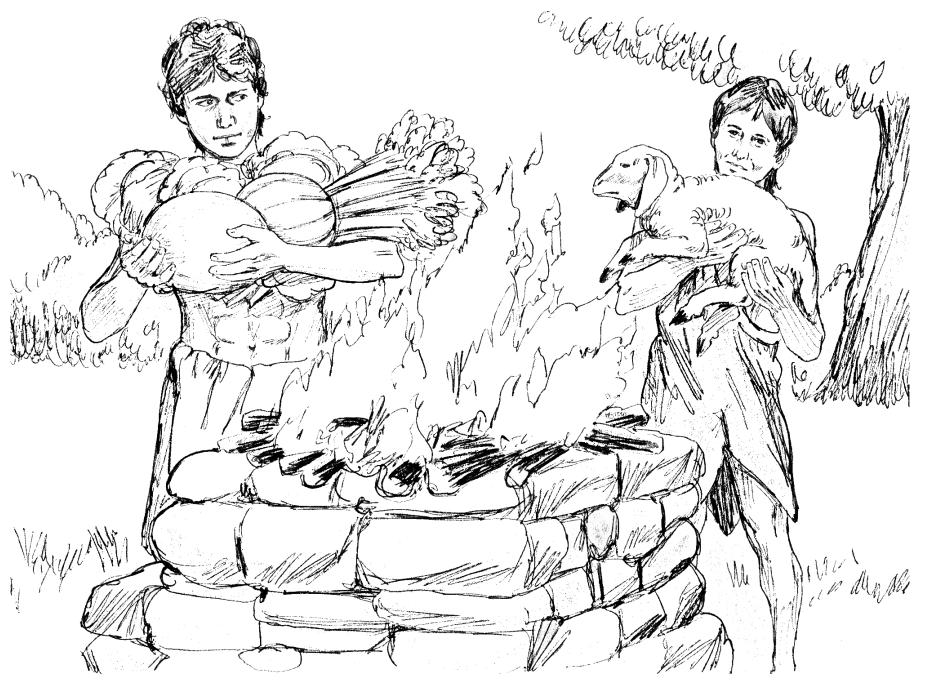

### **Cain and Abel**

Genesis 4:2b-9, 12-16

This coloring page was adapted for The Worship, The Word & The Way curriculum at ResourceWell.org from an illustration at http://sweetpublishing.com © Sweet Publishing.

This material is reproducible for classroom or group use. Not for resale.