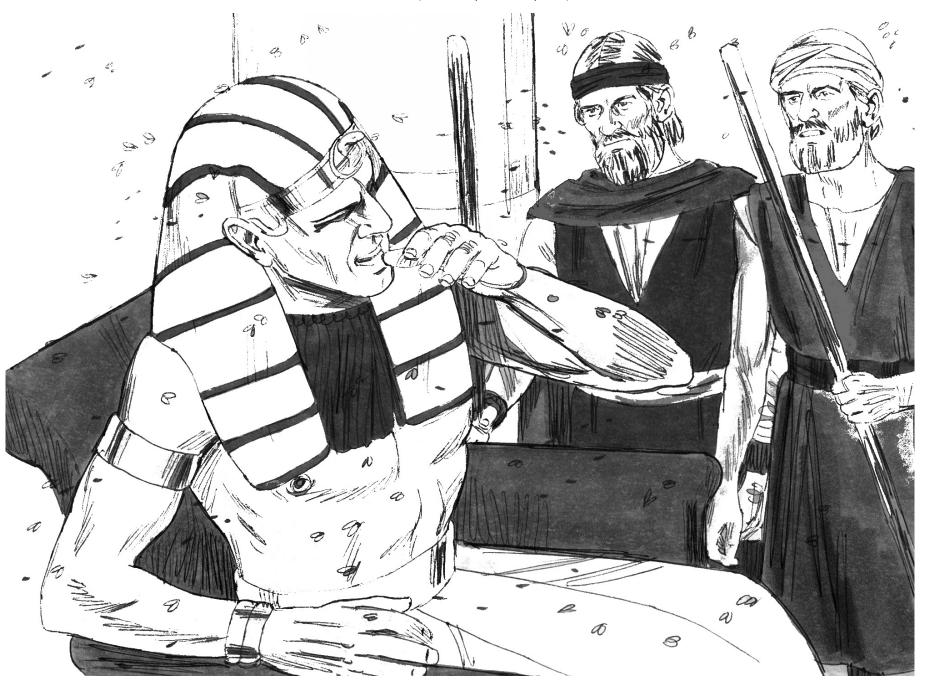

# **God Sends the Plagues**

Exodus 7:16-18; 8:1-4, 20-21, 28; 10:3-6

This coloring page was adapted for The Worship, The Word & The Way curriculum at ResourceWell.org from an illustration at http://sweetpublishing.com © Sweet Publishing.

This material is reproducible for classroom or group use. Not for resale.