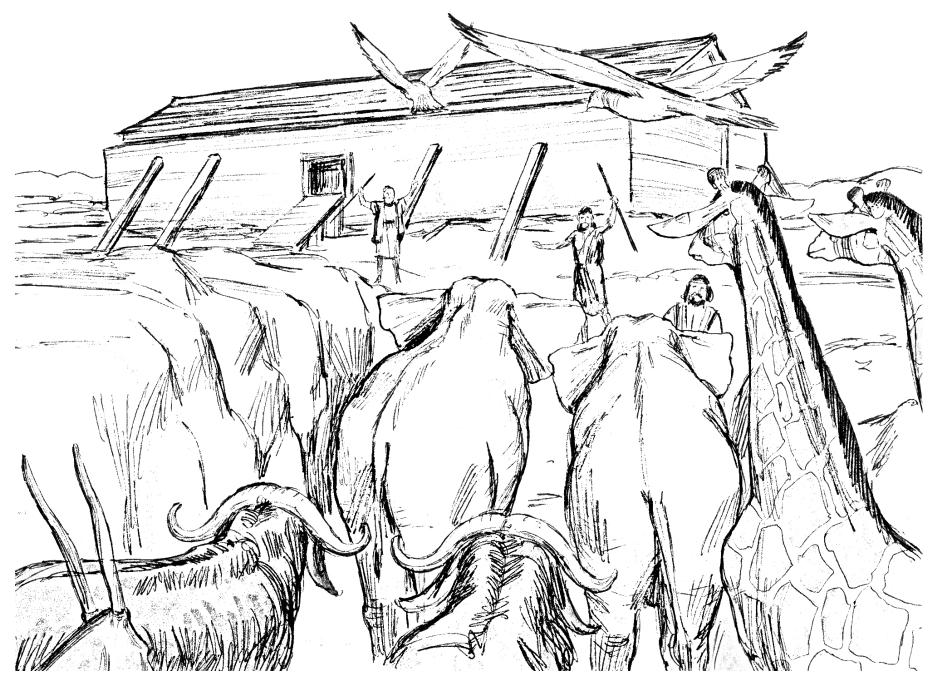

#### **God Saves Noah**

Genesis 6:5-9, 14, 19, 22; 7:16-18, 23-24; 8:1, 6-12; 9:13-15

This coloring page was adapted for The Worship, The Word & The Way curriculum at ResourceWell.org from an illustration at http://sweetpublishing.com © Sweet Publishing.

This material is reproducible for classroom or group use. Not for resale.