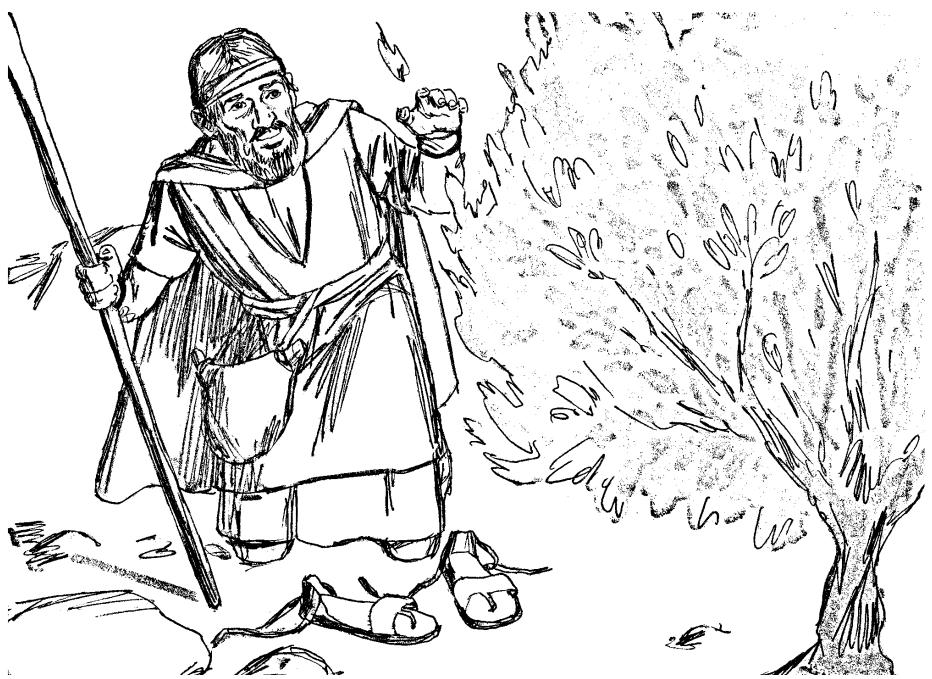

# **The Burning Bush**

Exodus 3:1-5, 9-10, 13-14, 19-20; 4:10-14

This coloring page was adapted for The Worship, The Word & The Way curriculum at ResourceWell.org from an illustration at http://sweetpublishing.com © Sweet Publishing.

This material is reproducible for classroom or group use. Not for resale.